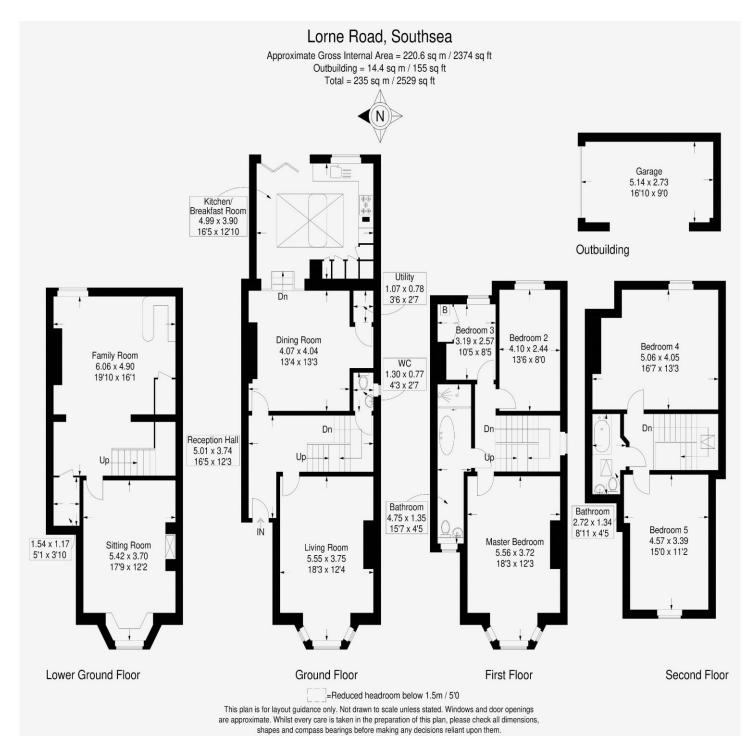

#### In Brief

Outstanding PERIOD style semi-detached residence in this much requested conservation area just north of the fashionable Albert Road district of Southsea.

Internally, this BEAUTIFULLY presented Victorian house has been painstakingly upgraded by the present owners who have worked hard to preserve many original style features but also producing an OUTSTANDING home both contemporary designed for modern living as well as a bright and spacious, WELCOMING family home. Internally, the accommodation of almost 2,400 sq.ft (220 sq.m) spanning four floors, consists of a reception hall with stairs to upper and lower ground floors, door opening onto an ELEGANT living room with front aspect bay window and beautiful fireplace while the impressive dining room has a door to the utility room and steps with feature glass balustrade down to the STUNNING kitchen/breakfast room with large roof lantern and bi-fold doors. On the lower ground floor there is a sitting room and separate family room while the upper two floors feature FIVE bedrooms and two family bathrooms.

To the rear of the property there is a delightful LANDSCAPED garden which is open plan to a GARAGE which allows the area to be used for either covered parking or entertainment space. Internal viewing is strongly recommended.