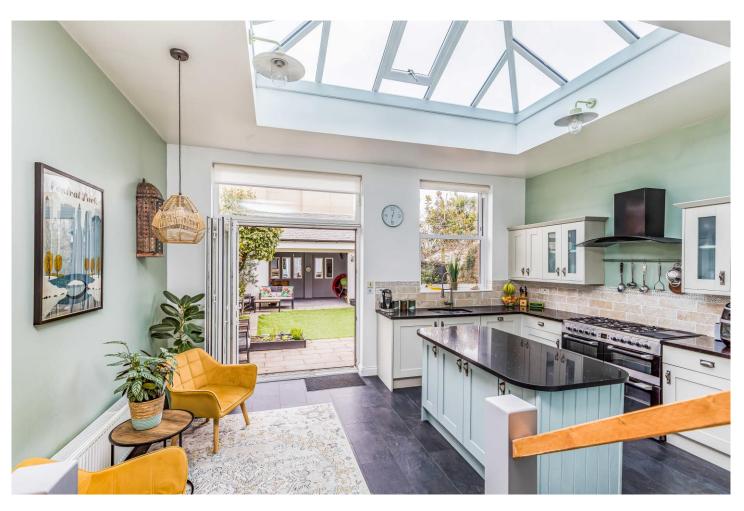

#### In Brief

Outstanding PERIOD style semi-detached residence in this much requested conservation area just north of the fashionable Albert Road district of Southsea.

Internally, this BEAUTIFULLY presented Victorian house has been painstakingly upgraded by the present owners who have worked hard to preserve many original style features but also producing an OUTSTANDING home both contemporary designed for modern living as well as a bright and spacious, WELCOMING family home. Internally, the accommodation of almost 2,400 sq.ft (220 sq.m) spanning four floors, consists of a reception hall with stairs to upper and lower ground floors, door opening onto an ELEGANT living room with front aspect bay window and beautiful fireplace while the impressive dining room has a door to the utility room and steps with feature glass balustrade down to the STUNNING kitchen/breakfast room with large roof lantern and bi-fold doors. On the lower ground floor there is a sitting room and separate family room while the upper two floors feature FIVE bedrooms and two family bathrooms.