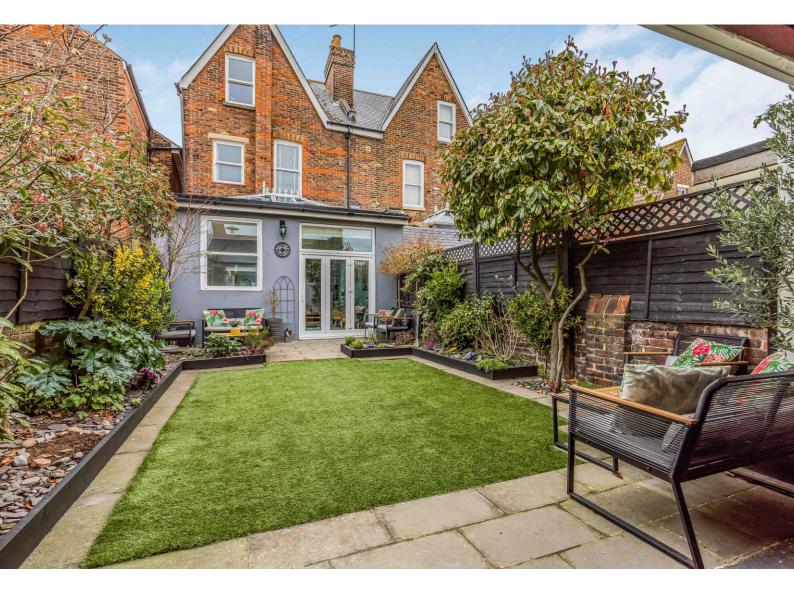

To the rear of the property there is a delightful LANDSCAPED garden which is open plan to a GARAGE which allows the area to be used for either covered parking or entertainment space. Internal viewing is strongly recommended.