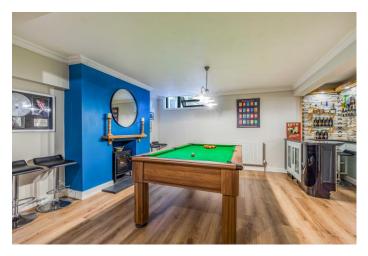

#### In Brief

Outstanding PERIOD style semi-detached residence in this much requested conservation area just north of the fashionable Albert Road district of Southsea.

Internally, this BEAUTIFULLY presented Victorian house has been painstakingly upgraded by the present owners who have worked hard to preserve many original style features but also producing an OUTSTANDING home both contemporary designed for modern living as well as a bright and spacious, WELCOMING family home. Internally, the accommodation of almost 2,400 sq.ft (220 sq.m) spanning four floors, consists of a reception hall with stairs to upper and lower ground floors, door opening onto an ELEGANT living room with front aspect bay window and beautiful fireplace while the impressive dining room has a door to the utility room and steps with feature glass balustrade down to the STUNNING kitchen/breakfast room with large roof lantern and bi-fold doors. On the lower ground floor there is a sitting room and separate family room while the upper two floors feature FIVE bedrooms and two family bathrooms.

To the rear of the property there is a delightful LANDSCAPED garden which is open plan to a GARAGE which allows the area to be used for either covered parking or entertainment space. Internal viewing is strongly recommended.