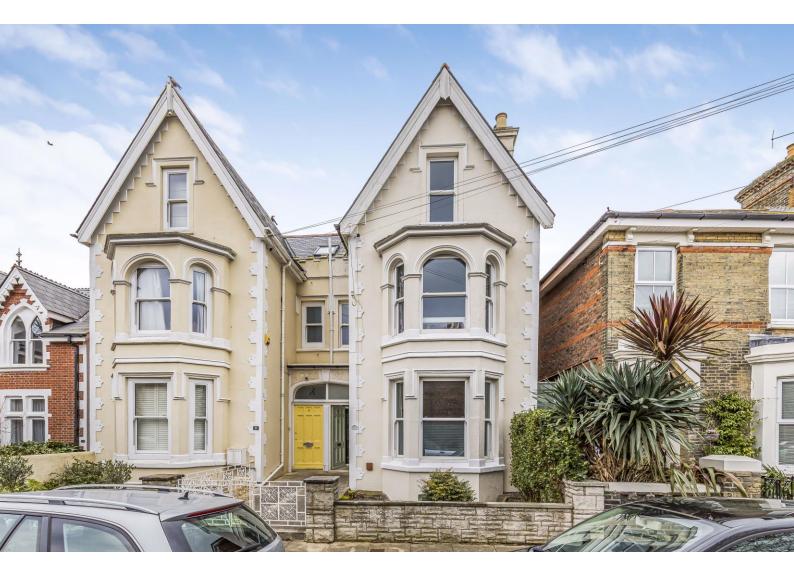

## LORNE ROAD Southsea | Hampshire | PO5 1RR

### £799,950 Freehold

- Outstanding Period Semi-Detached Residence
- Five Bedroom Accommodation Spanning Four Floors
- Luxury Architect Designed Kitchen/Breakfast Room
- Lounge : Dining Room : Sitting Room : Family Room
- Utility Room, Cloakroom, Two Family Bathrooms
- Wealth of Period Style and Original Features
- Garage Accessed Via Addison Road to Rear
- Internal Viewing Strongly Recommended

#### In Brief

Outstanding PERIOD style semi-detached residence in this much requested conservation area just north of the fashionable Albert Road district of Southsea.

Internally, this BEAUTIFULLY presented Victorian house has been painstakingly upgraded by the present owners who have worked hard to preserve many original style features but also producing an OUTSTANDING home both contemporary designed for modern living as well as a bright and spacious, WELCOMING family home. Internally, the accommodation of almost 2,400 sq.ft (220 sq.m) spanning four floors, consists of a reception hall with stairs to upper and lower ground floors, door opening onto an ELEGANT living room with front aspect bay window and beautiful fireplace while the impressive dining room has a door to the utility room and steps with feature glass balustrade down to the STUNNING kitchen/breakfast room with large roof lantern and bi-fold doors. On the lower ground floor there is a sitting room and separate family room while the upper two floors feature FIVE bedrooms and two family bathrooms.